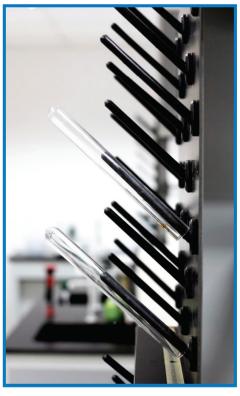

Epoxy resin Pegboards are supplied with oval polypropylene pegs angled for effective support and drainage of lab glassware. As an option, 2" [51mm] wide stainless steel drip trays are available for most pegboard sizes. PVC tubing is included.