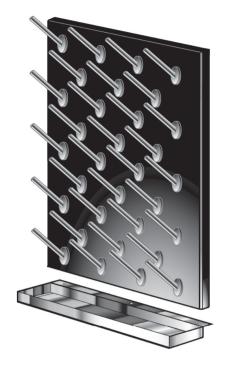

Epoxy resin Pegboards are supplied with oval polypropylene pegs angled for effective support and drainage of lab glassware. As an option, 2" [51mm] wide stainless steel drip trays are available for most pegboard sizes. PVC tubing is included.